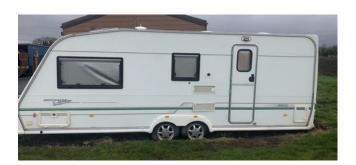

Rushmoor Stud, Rushmoor Lane, Bratton, Telford, Shropshire, TF5 0DA TA/2022/0225

Details of touring caravan

Indicative internal layout

Internal length 5.82metres External length 7.54 metres Width 2.24 metres wide