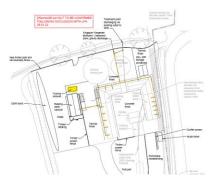

Creation of an earth bund to eastern boundary, erection of fencing, creation of a new access road, siting of 2no. shipping containers and temporary siting of 1no. static caravan and 1no. touring caravan, erection of decking adjacent to static caravan and installation of a sewage treatment plant (Retrospective)

Rushmoor Stud, Rushmoor Lane, Bratton, Telford, Shropshire, TF5 0DA TA/2022/0225

Details of touring caravan

Indicative internal layout

Internal length 5.82metres External length 7.54 metres Width 2.24 metres wide