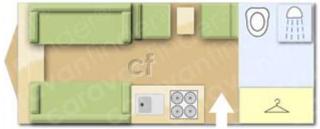

Rushmoor Stud, Rushmoor Lane, Bratton, Telford, Shropshire, TF5 0DA TA/2022/0225

Details of touring caravan

Indicative internal layout

Internal length 5.82metres External length 7.54 metres Width 2.24 metres wide